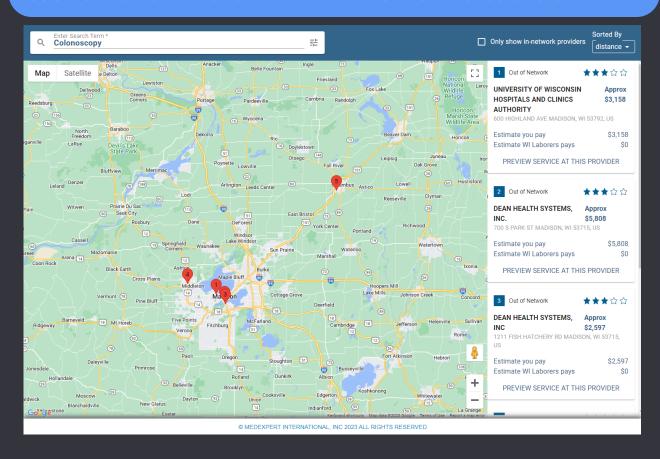

## **MORE ABOUT SHOPPING FOR SERVICES**

YOU CAN SEARCH FOR ANY TOPIC. BELOW IS THE SEARCH RESULT FOR COLONOSCOPY.

CLICK ON "PREVIEW SERVICES AT THIS PROVIDER" TO KNOW MORE. THIS INFORMATION IS BASED ON THE SERVICES MOST COMMONLY BILLED BY THIS PROVIDER.