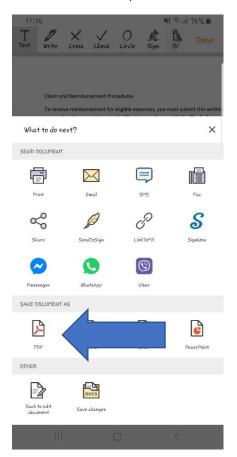

(go to next page)

• When done, click save as...PDF and then you can go back to the website and upload

(next page)

• GO to the <u>www.wilbenefits.com</u> website upload your document: