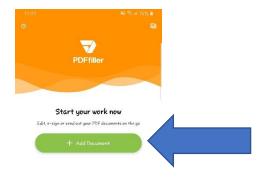

How to make a form fillable on your smart device:

• Download this APP or similar – must make a PDF fillable (PDFfiller)

• After Installed, you can click the open document - make sure you download the document from the <a href="www.wilbenefits.com">www.wilbenefits.com</a> website prior or you can choose "open with..." and select PDFfiller

(go to next page)

• When done, click save as...PDF and then you can go back to the website and upload

(next page)

• GO to the <u>www.wilbenefits.com</u> website upload your document: